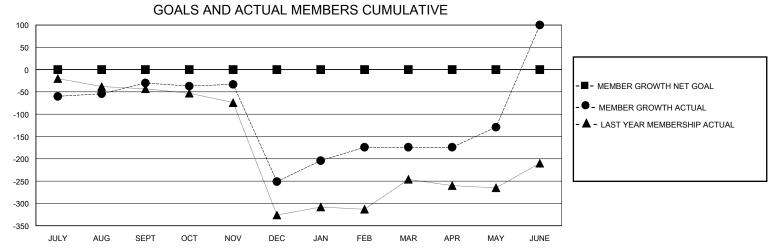

## District 316 H

Results as of: 6/30/2024

1 240

90

534

JUNE

MAY

| GMT:                  |               |           | GMT CA        |                       |                          |                         |                                                    |  |  |
|-----------------------|---------------|-----------|---------------|-----------------------|--------------------------|-------------------------|----------------------------------------------------|--|--|
|                       | Cluk          | os        |               | Members               |                          |                         |                                                    |  |  |
| RESULTS FOR 2023-2024 |               |           |               | RESULTS FOR 2023-2024 |                          |                         |                                                    |  |  |
| QUARTER               | NEW CLUB GOAL | NEW CLUBS | DROPPED CLUBS | QUARTER ME            | EMBER GROWTH NET<br>GOAL | MEMBER GROWTH<br>ACTUAL | DROPPED<br>MEMBERS ACTUAL<br>(including transfers) |  |  |
| JULY/AUG/SEPT         | 0             | 0         | 2             | JULY/AUG/SEPT         | 0                        | 113                     | 90                                                 |  |  |
| OCT/NOV/DEC           | 0             | 1         | 4             | OCT/NOV/DEC           | 0                        | 54                      | 274                                                |  |  |

JAN/FEB/MAR

APR/MAY/JUNE

JAN/FEB/MAR

APR/MAY/JUNE

JULY

AUG

SEPT

OCT

NOV

DEC

JAN

FEB